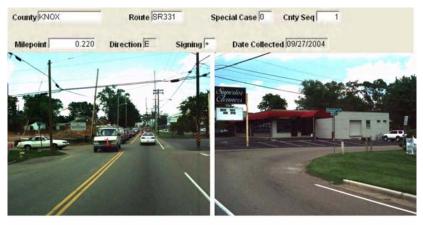

**Photo 3.** TRIMS image looking northbound at the Forestal Dr intersection at L.M. 0.23 (right) and the Coile Rd intersection at L.M. 0.24 (left).

**Photo 4.** TRIMS image looking northbound at the McCamey Rd intersection at L.M. 0.29 (right).