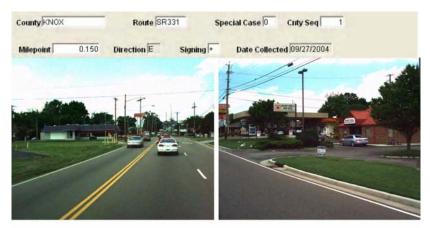

 Both sides of the roadway have retail/commercial development with many private drives.

**Photo 1.** TRIMS image looking northbound where the Ramp from SR-33/Broadway enters at L.M. 0.11.

**Photo 2.** TRIMS image looking northbound at the Baum Rd intersection at L.M. 0.18 (right).