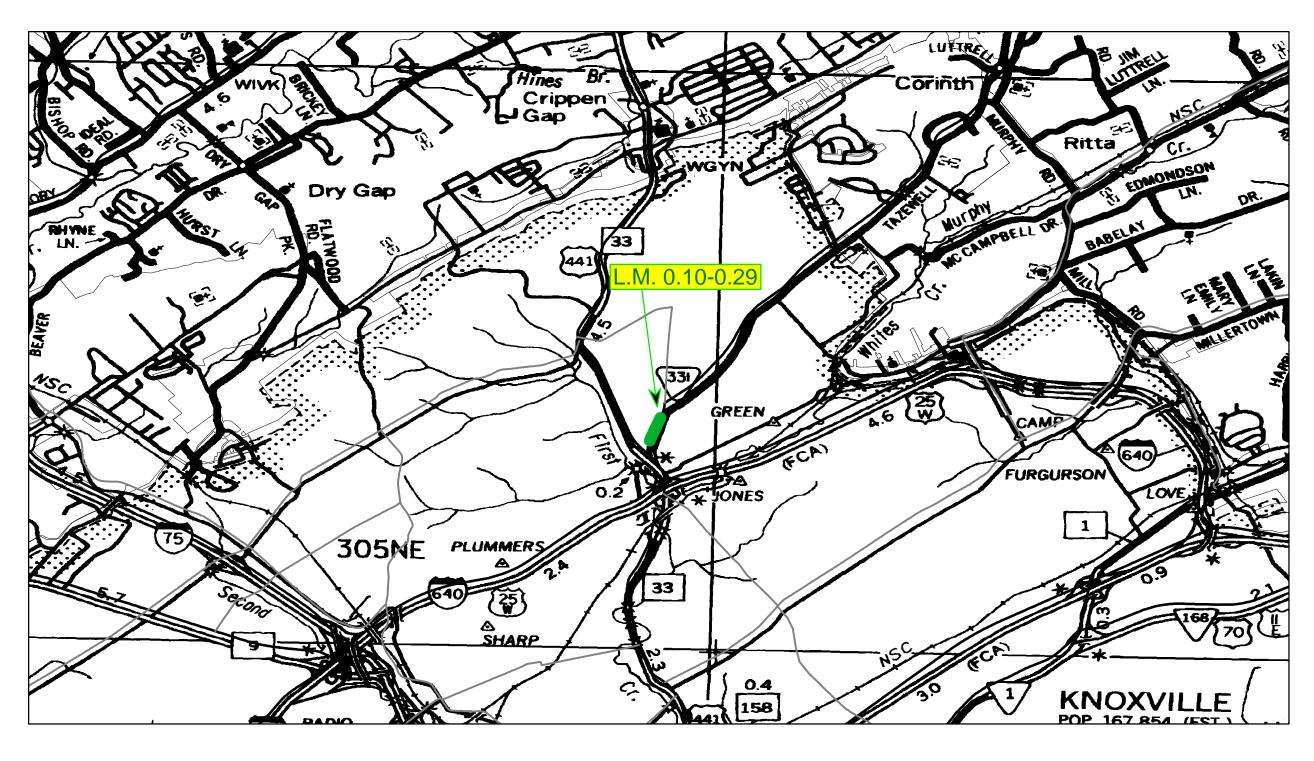

### STATE ROUTE 331 (Tazewell Pike) KNOX County

From L.M. 0.11 (Ramp from SR-33/Broadway)
To L.M. 0.29 (McCamey Rd)
PIN #107420.00

## **Road Safety Audit Review**

**Knox County** 

State Route 331 (Tazewell Pike)

Begin: L.M. 0.11 (Ramp from SR-33/Broadway)

End: L.M. 0.29 (C319 McCamey Rd) Date of Review: February 8, 2006

#### **Pre-Briefing Summary**

After analyzing the information, this finding was made:

• From L.M. 0.11 (Ramp from SR-33/Broadway) to L.M. 0.29 (C319 McCamey Rd) is eligible for Hazard Elimination Safety Program funds because the crash ratio (actual crash rate divided by critical crash rate) is 5.64, which is greater than 3.50 (the minimum threshold).