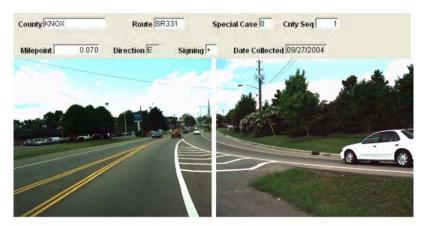

 Both sides of the roadway have retail/commercial development with many private drives.

**Photo 1.** TRIMS image looking northbound where the Ramp from SR-33/Broadway enters at L.M. 0.11.

**Photo 2.** TRIMS image looking northbound at the Baum Rd intersection at L.M. 0.18 (right).