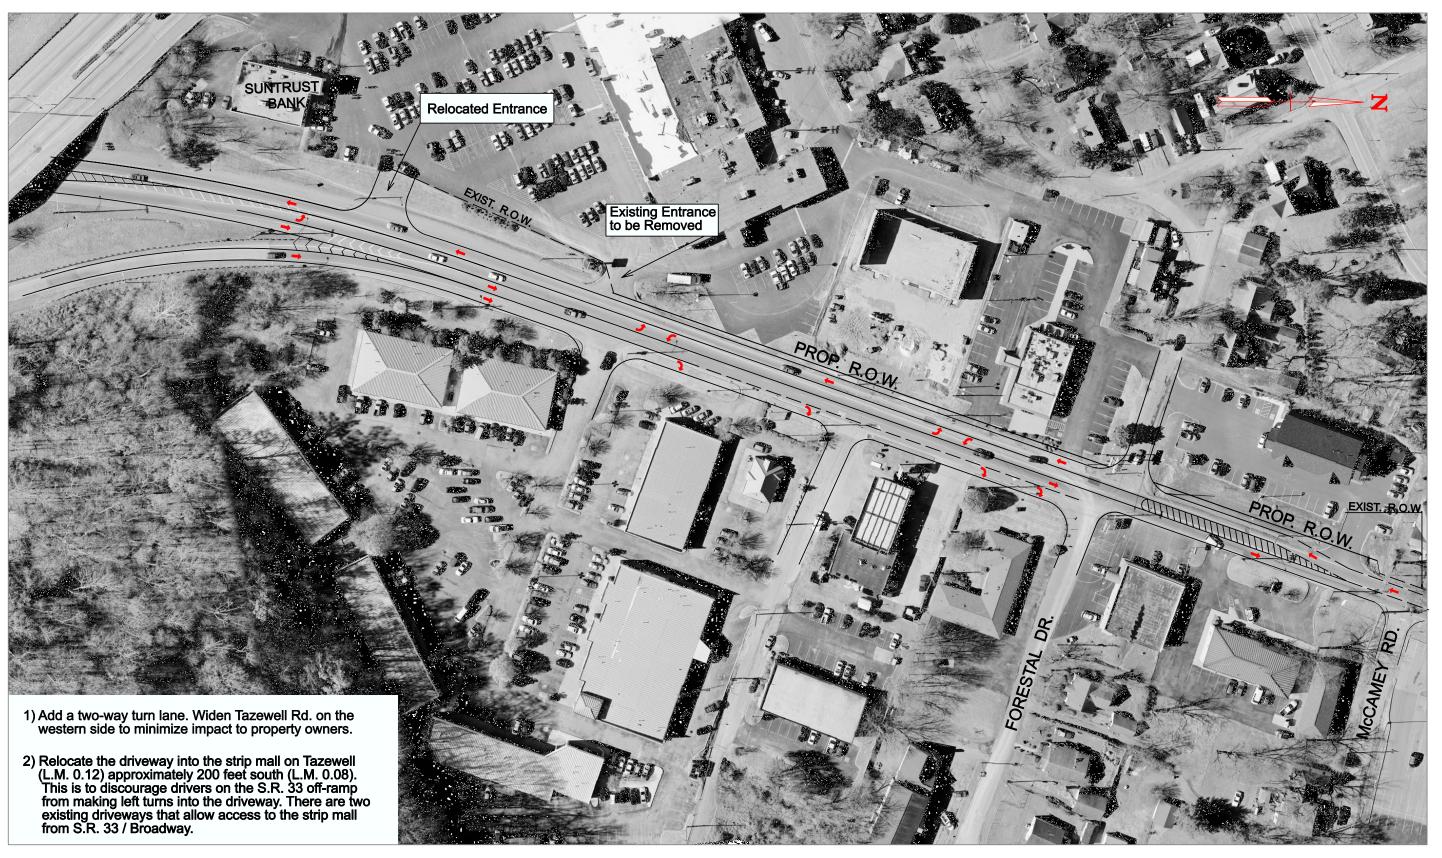

- Add a two-way center turn lane. Widen on the western side of the existing roadway to minimize impacts to property owners.
- Relocate the driveway to the strip mall on the western side of the existing roadway (L.M. 0.12, near Suntrust Bank sign) approximately 200 feet to the south (L.M. 0.08). This is to discourage drivers on the SR-33/Broadway off-ramp from making left turns to the driveway. There are two existing driveways that allow access to the strip mall from SR-33/Broadway.

#### Guidance

A bid contract will be let to implement all the improvements. The following guidance is provided:

- 1) Add a two-way center turn lane. Widen on the western side of the existing roadway to minimize impacts to property owners.
- 2) Relocate the driveway to the strip mall on the western side of the existing roadway (L.M. 0.12, near Suntrust Bank sign) approximately 200 feet to the south (L.M. 0.08). This is to discourage drivers on the SR-33/Broadway off-ramp from making left turns to the driveway. There are two existing driveways that allow access to the strip mall from SR-33/Broadway.