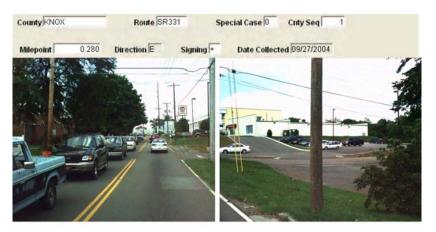

**Photo 3.** TRIMS image looking northbound at the Forestal Dr intersection at L.M. 0.23 (right) and the Coile Rd intersection at L.M. 0.24 (left).

**Photo 4.** TRIMS image looking northbound at the McCamey Rd intersection at L.M. 0.29 (right).