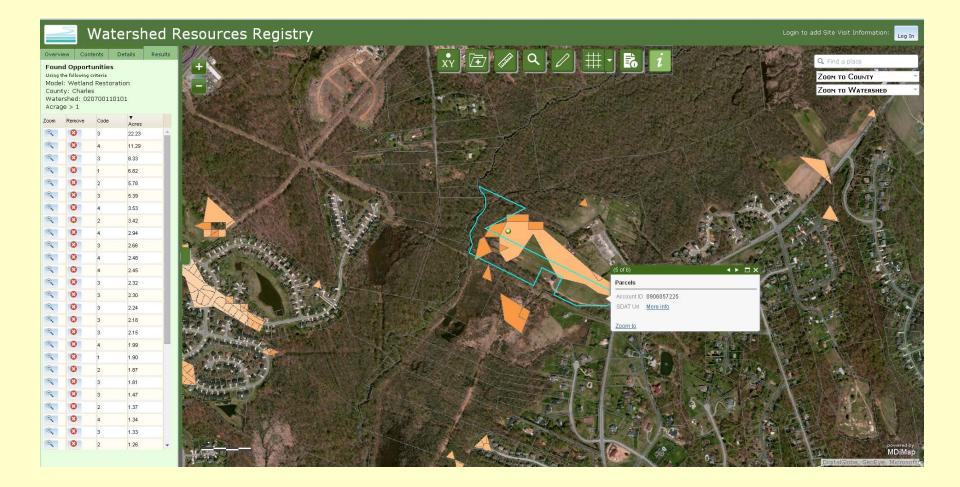

#### Watershed Resources Registry Log In Contents Details Results # 1 + Q Find a place Found Opportunities Using the following criteria ZOOM TO COUNTY Model: Wetland Restoration ZOOM TO WATERSHED County: Charles Watershed: 020700110101 Acrage > 1 Acres 0 22.23 0 11.29 0 11.27 0 8.33 3 0 6.82 0 5.78 2 0 5.39 0 3.53 0 3.42 2 0 2.94 0 2.66 0 2.48 0 2.45 0 2.32 0 2.30 0 2.24 3 0 2.18 0 2.15 E. 0 1.99 0 1.90 0 1.87 0 1.81 C 1.47 0 1.37 1.34 1.33