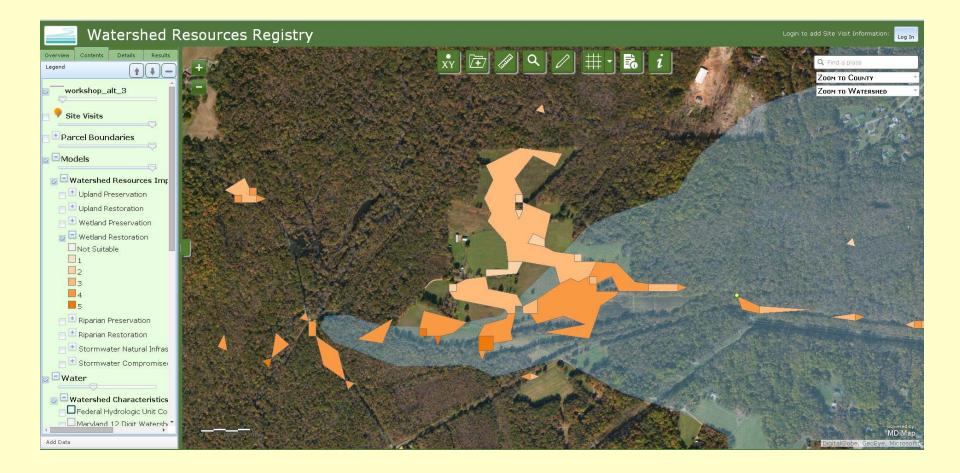

# Look for additional wetland restoration within the watershed . . . using "Contents"

# Look for additional wetland restoration within the watershed . . . using "Find opportunities"