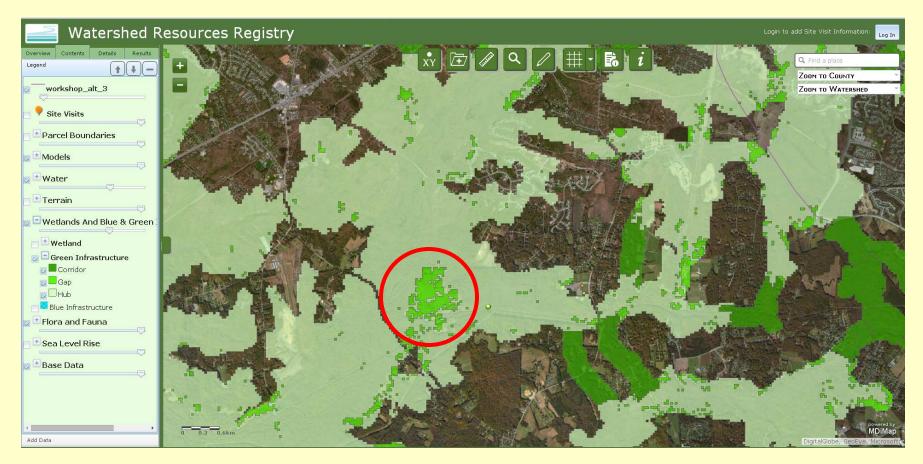

# Is the mitigation site connected to the landscape?

## Evaluate site . . . **Using Location Details**