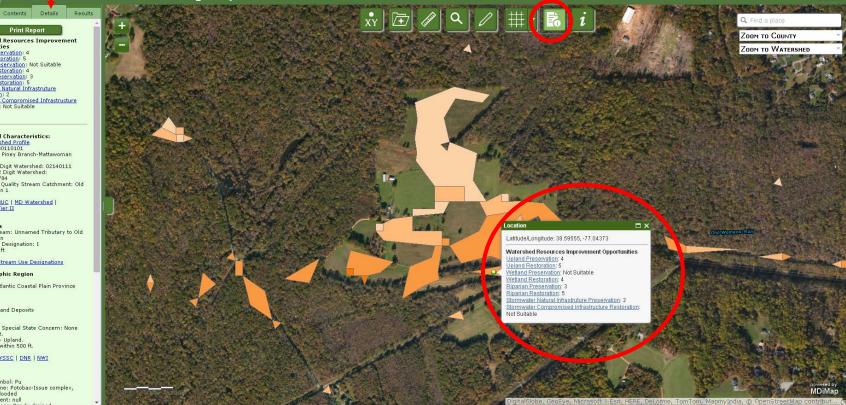

## Evaluate site . . . **Using Location Details**

#### Print Report

Watershed Resources Improvement Opportunities Opportunities Upland Preservation: 4 Upland Restoration: 5 Wetland Restoration: 4 Elinarian Restoration: 4 Elinarian Restoration: 4 Stormwater Natural Infrastruture Preservation: 2 Stormwater Compromised Infrastruture Restoration: Not Suitable

Watershed Characteristics: <u>View Watershed Profile</u> HUC: 020700110101 HUC Name: Piney Branch-Mattawoman Creek Maryland 8 Digit Watershed: 02140111 Maryland 12 Digit Watershed: 021401110784 Tier II High Quality Stream Catchment: Old Womans Run 1

Metadata: HUC | MD Watershed | StrongholdTier II

Waterways Nearest Stream: Unnamed Tributary to Old Womans Run Stream Use Designation: I Distance: 1 ft

Metadata: Stream Use Designations

**Physiographic Region** Metadata Province: Atlantic Coastal Plain Province

Geology Metadata Name: Lowland Deposits

Wetlands Wetlands of Special State Concern: None within 500 ft. DNR: Type - Upland. NWI: None within 500 ft.

Metadata: WSSC | DNR | NWI

Soils Metadata Mapunit Symbol: Pu Mapunit Name: Potobac-Issue complex, frequently flooded Slone Gradient: null Drainage Class: Poorly