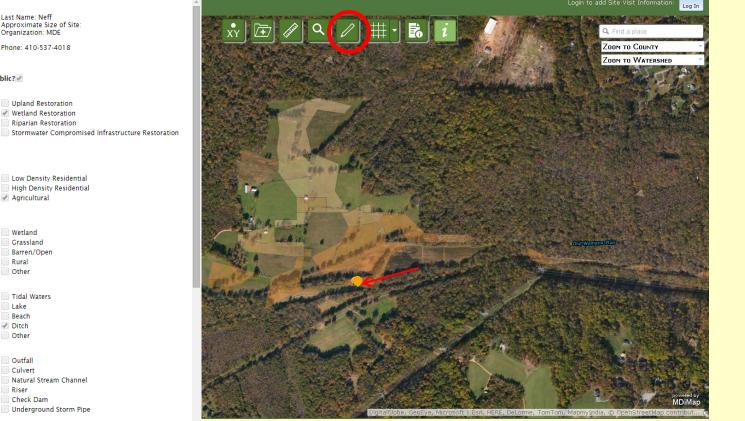

## Evaluate site . . . **Site Visit Information**

#### Site Visit Information

First Name: Kelly Date of Site Visit: 3/20/2010 Entity: Project Name: Email: kellv.neff@marvland.gov Site Description:

Organization: MDE Phone: 410-537-4018

Last Name: Neff Approximate Size of Site:

Upland Restoration

Wetland Restoration Riparian Restoration