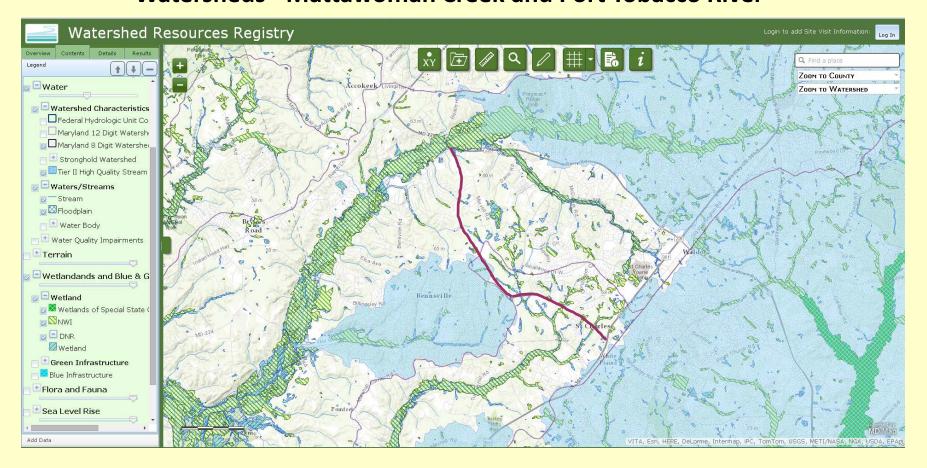

## Proposed impacts = 1.03 acres PFO wetland, 940 lf stream Wetland mitigation required = 2.06 acres Some Tier II Watersheds - Mattawoman Creek and Port Tobacco River