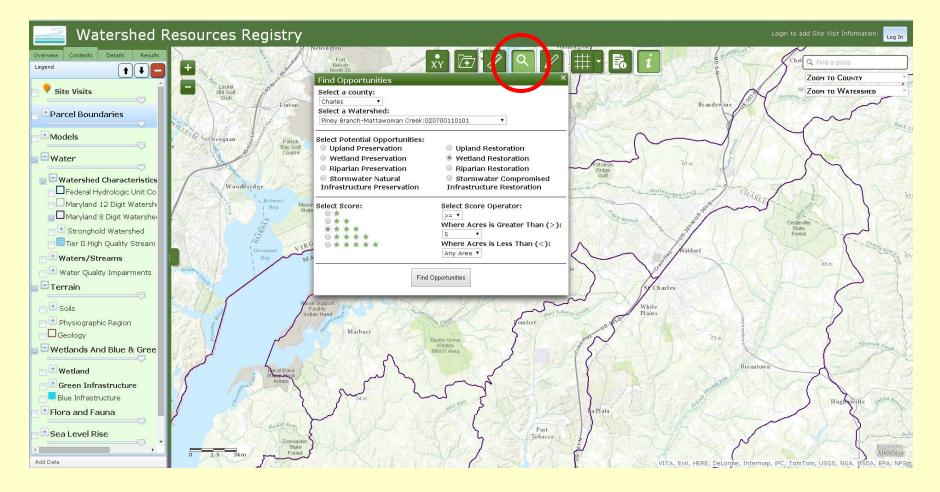

# Look for additional wetland restoration within the watershed . . . using "Find opportunities"