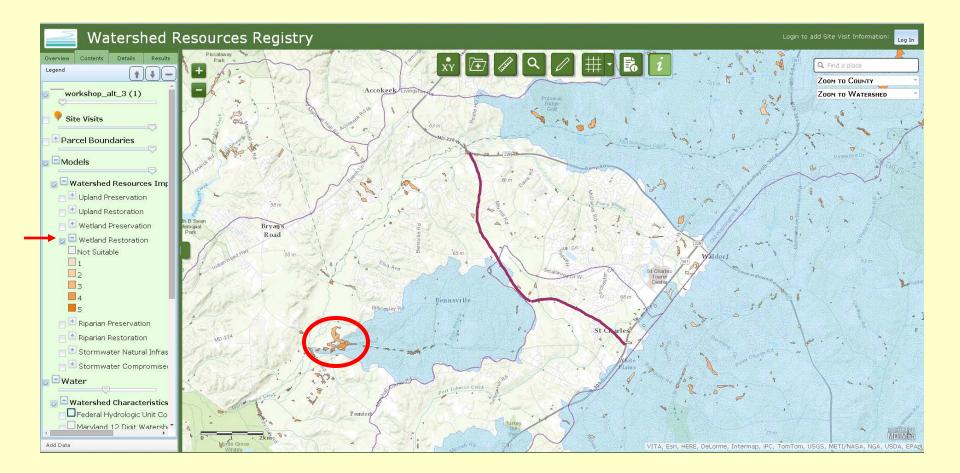

# Look for additional wetland restoration within the watershed . . . using "Contents"

# Look for additional wetland restoration within the watershed . . . using "Find opportunities"