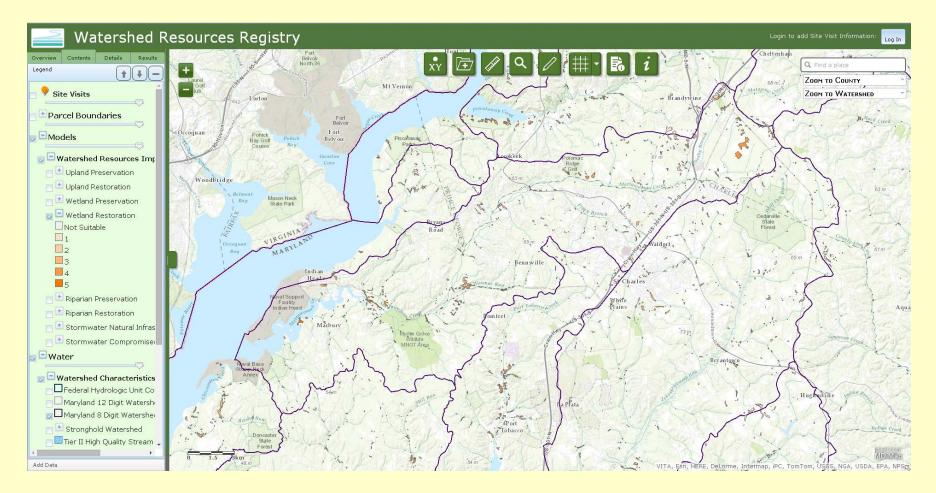

# Look for additional wetland restoration within the watershed . . . using "Contents"