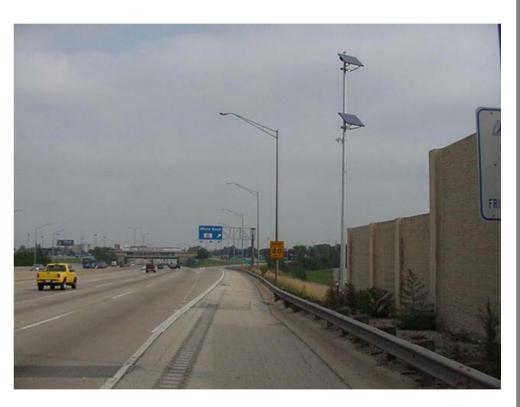

## The ITIP Technology

- Non-intrusive in ROW
- 15" square base, flexible
- Solar powered
- Wireless communication
- Modular components
- Cover all lanes
- Workzone safety