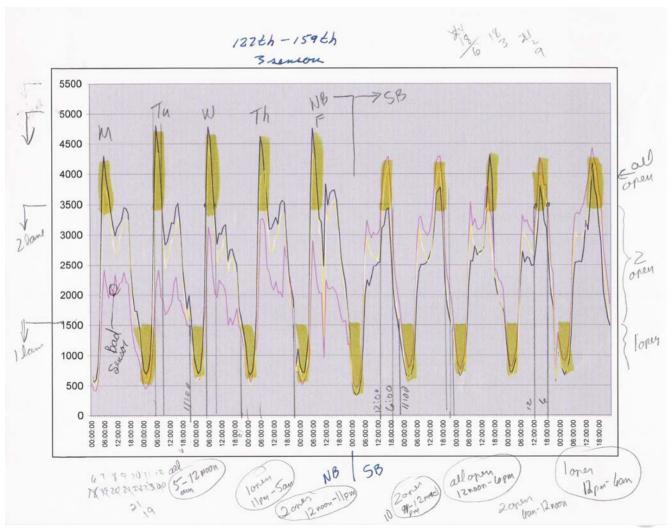

## **Plot of Lanes Needed**

## **Lane Closure Worksheet**

| Weekday        | Type of Closure | Allowable Lane Closure Hours |    |          |  |  |
|----------------|-----------------|------------------------------|----|----------|--|--|
| Monday through | One Lane        | Maybe to                     | То | Under    |  |  |
| Friday - SB    |                 | 10 am                        |    | Review   |  |  |
|                | Two Lanes       | None                         | То | None     |  |  |
| Monday through | One Lane        | No                           | То | No       |  |  |
| Friday - NB    | Two Lanes       | None                         | То | None     |  |  |
| Saturday - SB  | One Lane        | No                           | То | No       |  |  |
|                | Two Lanes       | None                         | То | None     |  |  |
| Saturday - NB  | One Lane        | 9 AM                         | То | 3 PM     |  |  |
|                | Two Lanes       | None                         | То | None     |  |  |
| Sunday – SB    | One Lane        | 5 AM To                      |    | 2 PM     |  |  |
|                |                 |                              |    | Could go |  |  |
|                |                 |                              |    | longer   |  |  |
|                | Two Lanes       | None                         | То | None     |  |  |
| Sunday - NB    | One Lane        | 5 AM To                      |    | 1 PM     |  |  |
|                |                 |                              |    | Could go |  |  |
|                |                 |                              |    | to 3 pm  |  |  |
|                | Two Lanes       | None                         | То | None     |  |  |