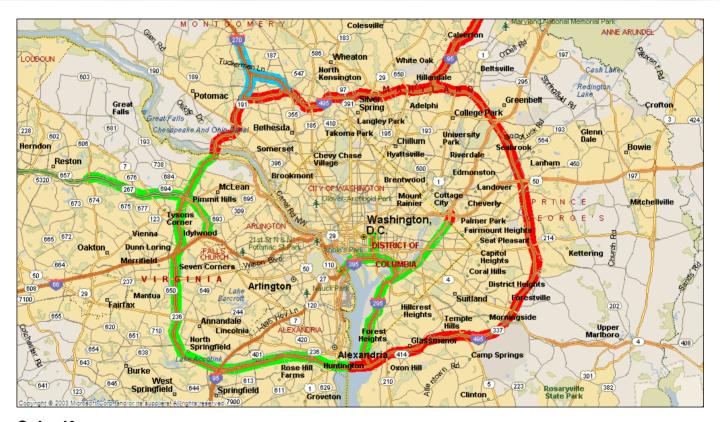

## Planned Coverage Area: DC ITIP

#### Color Key:

Red = Corridors Covered by ITIP using CHART data in current state
Blue = Corridors Covered if the following CHART locations are repaired
Green = Currently Deployed Corridors with ITIP Detection