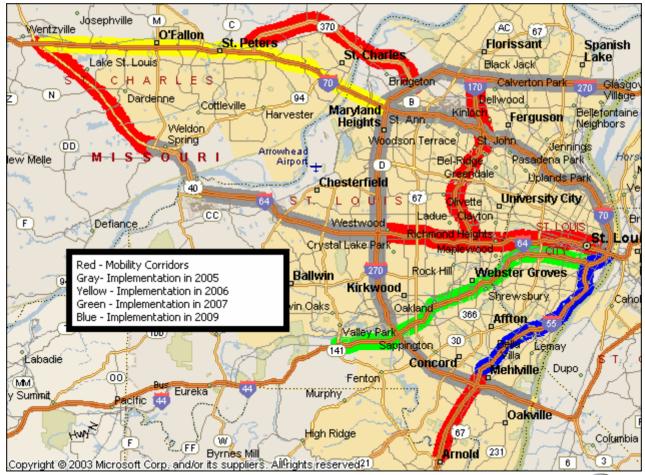

San Diego, San Francisco, St. Louis, and Washington (DC).
- Cities Under Contract: Baltimore, Detroit, Oklahoma City, Phoenix, and Seattle.
- **▼ Funded Cities:** Birmingham, Cleveland, Dallas/Ft. Worth, Denver, Houston, Indianapolis, Las Vegas, Miami, New York/Northern New Jersey, Northern Kentucky/Cincinnati, Orlando, and Salt Lake.
- Substitute Cities: Albany, Atlanta, Austin, Burlington, Charlotte, Columbus, Greensboro, Hartford, Jacksonville, Kansas City, Louisville, Milwaukee, Minneapolis-St. Paul, Nashville, New Orleans, Norfolk, Raleigh, Richmond, Sacramento, San Jose, Tulsa, and Tucson.



## Collection: Sensor & Incident Data





- Eligible Cities
- Incident + Agency Sensors
- Incident + Mobility Sensors
- Incident + Agency + Mobility Sensors





# Collection: ITIP and MoDOT







## **Presentation Overview**

- Real Time Data Case Studies
- Using Information Service Providers
- Additional Data Services from FHWA ITIP Program





# Successful Public/Private Partnerships

www.traffic.com