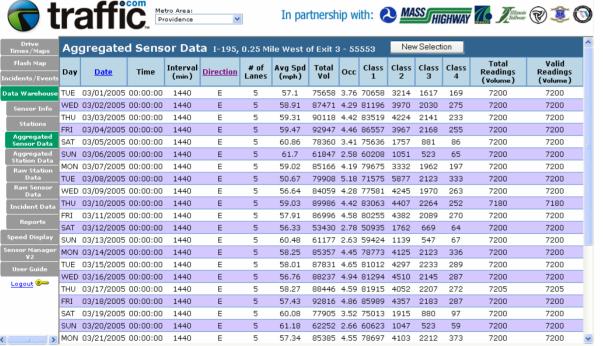

# Type of Data Available

- Raw Data
- Historical Data
- Incidents & Events
- Reports
- Sensor Information

## **Data From Archive**

|                                           |  | Direction | n Time   | Volume | Volume                                            | Speed                                                                                                                                                                                                                                                                                                                                                                                                                                                                                                                                                                                                                                                                                                                                                                                                                                                                                                                                                                                                                                                                                                                                                                                                                                                                                                                                                                                                                                                                                                                                                                                                                                                                                                                                                                                                                                                                                                                                                                                                                                                                                                                          |                                                          |         |                                                          |                                                          |   |
|-------------------------------------------|--|-----------|----------|--------|---------------------------------------------------|--------------------------------------------------------------------------------------------------------------------------------------------------------------------------------------------------------------------------------------------------------------------------------------------------------------------------------------------------------------------------------------------------------------------------------------------------------------------------------------------------------------------------------------------------------------------------------------------------------------------------------------------------------------------------------------------------------------------------------------------------------------------------------------------------------------------------------------------------------------------------------------------------------------------------------------------------------------------------------------------------------------------------------------------------------------------------------------------------------------------------------------------------------------------------------------------------------------------------------------------------------------------------------------------------------------------------------------------------------------------------------------------------------------------------------------------------------------------------------------------------------------------------------------------------------------------------------------------------------------------------------------------------------------------------------------------------------------------------------------------------------------------------------------------------------------------------------------------------------------------------------------------------------------------------------------------------------------------------------------------------------------------------------------------------------------------------------------------------------------------------------|----------------------------------------------------------|---------|----------------------------------------------------------|----------------------------------------------------------|---|
| 7299                                      |  | W         | 00:00:00 | 1364   | 13.64                                             | 70.17                                                                                                                                                                                                                                                                                                                                                                                                                                                                                                                                                                                                                                                                                                                                                                                                                                                                                                                                                                                                                                                                                                                                                                                                                                                                                                                                                                                                                                                                                                                                                                                                                                                                                                                                                                                                                                                                                                                                                                                                                                                                                                                          |                                                          |         |                                                          |                                                          |   |
| 0.8 Mile West of Lincoln Ave (Route 53) W |  | 01:00:00  | 960      | 9.6    | 70.41                                             |                                                                                                                                                                                                                                                                                                                                                                                                                                                                                                                                                                                                                                                                                                                                                                                                                                                                                                                                                                                                                                                                                                                                                                                                                                                                                                                                                                                                                                                                                                                                                                                                                                                                                                                                                                                                                                                                                                                                                                                                                                                                                                                                |                                                          |         |                                                          |                                                          |   |
| SAT                                       |  | W         | 02:00:00 | 618    | 6.18                                              | 70.73                                                                                                                                                                                                                                                                                                                                                                                                                                                                                                                                                                                                                                                                                                                                                                                                                                                                                                                                                                                                                                                                                                                                                                                                                                                                                                                                                                                                                                                                                                                                                                                                                                                                                                                                                                                                                                                                                                                                                                                                                                                                                                                          |                                                          |         |                                                          |                                                          |   |
| 4/23/2005                                 |  | W         | 03:00:00 | 473    | 4 73                                              | 72 58                                                                                                                                                                                                                                                                                                                                                                                                                                                                                                                                                                                                                                                                                                                                                                                                                                                                                                                                                                                                                                                                                                                                                                                                                                                                                                                                                                                                                                                                                                                                                                                                                                                                                                                                                                                                                                                                                                                                                                                                                                                                                                                          |                                                          |         |                                                          |                                                          |   |
| 60                                        |  | W         | 04:00:00 |        |                                                   | I-88 westbound .8 mi W/Rt 53 Apr 23                                                                                                                                                                                                                                                                                                                                                                                                                                                                                                                                                                                                                                                                                                                                                                                                                                                                                                                                                                                                                                                                                                                                                                                                                                                                                                                                                                                                                                                                                                                                                                                                                                                                                                                                                                                                                                                                                                                                                                                                                                                                                            |                                                          |         |                                                          |                                                          |   |
| 3                                         |  | W         | 05:00:00 | 5000   | 5000                                              |                                                                                                                                                                                                                                                                                                                                                                                                                                                                                                                                                                                                                                                                                                                                                                                                                                                                                                                                                                                                                                                                                                                                                                                                                                                                                                                                                                                                                                                                                                                                                                                                                                                                                                                                                                                                                                                                                                                                                                                                                                                                                                                                |                                                          |         |                                                          |                                                          | _ |
|                                           |  | W         | 06:00:00 |        | 4500                                              |                                                                                                                                                                                                                                                                                                                                                                                                                                                                                                                                                                                                                                                                                                                                                                                                                                                                                                                                                                                                                                                                                                                                                                                                                                                                                                                                                                                                                                                                                                                                                                                                                                                                                                                                                                                                                                                                                                                                                                                                                                                                                                                                |                                                          |         |                                                          |                                                          |   |
|                                           |  | W         | 07:00:00 | 4000   |                                                   |                                                                                                                                                                                                                                                                                                                                                                                                                                                                                                                                                                                                                                                                                                                                                                                                                                                                                                                                                                                                                                                                                                                                                                                                                                                                                                                                                                                                                                                                                                                                                                                                                                                                                                                                                                                                                                                                                                                                                                                                                                                                                                                                |                                                          |         |                                                          |                                                          |   |
|                                           |  | W         | 08:00:00 | 3500   |                                                   |                                                                                                                                                                                                                                                                                                                                                                                                                                                                                                                                                                                                                                                                                                                                                                                                                                                                                                                                                                                                                                                                                                                                                                                                                                                                                                                                                                                                                                                                                                                                                                                                                                                                                                                                                                                                                                                                                                                                                                                                                                                                                                                                |                                                          |         |                                                          |                                                          |   |
|                                           |  | W         | 09:00:00 | 3000   |                                                   |                                                                                                                                                                                                                                                                                                                                                                                                                                                                                                                                                                                                                                                                                                                                                                                                                                                                                                                                                                                                                                                                                                                                                                                                                                                                                                                                                                                                                                                                                                                                                                                                                                                                                                                                                                                                                                                                                                                                                                                                                                                                                                                                |                                                          |         |                                                          |                                                          |   |
|                                           |  | W         | 10:00:00 | 2500   |                                                   |                                                                                                                                                                                                                                                                                                                                                                                                                                                                                                                                                                                                                                                                                                                                                                                                                                                                                                                                                                                                                                                                                                                                                                                                                                                                                                                                                                                                                                                                                                                                                                                                                                                                                                                                                                                                                                                                                                                                                                                                                                                                                                                                |                                                          |         |                                                          |                                                          |   |
|                                           |  | W         | 11:00:00 |        |                                                   |                                                                                                                                                                                                                                                                                                                                                                                                                                                                                                                                                                                                                                                                                                                                                                                                                                                                                                                                                                                                                                                                                                                                                                                                                                                                                                                                                                                                                                                                                                                                                                                                                                                                                                                                                                                                                                                                                                                                                                                                                                                                                                                                |                                                          |         |                                                          |                                                          |   |
|                                           |  | W         | 12:00:00 | 1500   |                                                   |                                                                                                                                                                                                                                                                                                                                                                                                                                                                                                                                                                                                                                                                                                                                                                                                                                                                                                                                                                                                                                                                                                                                                                                                                                                                                                                                                                                                                                                                                                                                                                                                                                                                                                                                                                                                                                                                                                                                                                                                                                                                                                                                |                                                          |         |                                                          |                                                          |   |
|                                           |  | W         | 13:00:00 | 1000   |                                                   |                                                                                                                                                                                                                                                                                                                                                                                                                                                                                                                                                                                                                                                                                                                                                                                                                                                                                                                                                                                                                                                                                                                                                                                                                                                                                                                                                                                                                                                                                                                                                                                                                                                                                                                                                                                                                                                                                                                                                                                                                                                                                                                                |                                                          |         |                                                          | -                                                        |   |
|                                           |  | W         | 14:00:00 |        |                                                   |                                                                                                                                                                                                                                                                                                                                                                                                                                                                                                                                                                                                                                                                                                                                                                                                                                                                                                                                                                                                                                                                                                                                                                                                                                                                                                                                                                                                                                                                                                                                                                                                                                                                                                                                                                                                                                                                                                                                                                                                                                                                                                                                |                                                          |         |                                                          |                                                          |   |
|                                           |  | W         | 15:00:00 |        | · <del>                                    </del> | <del>                                     </del>                                                                                                                                                                                                                                                                                                                                                                                                                                                                                                                                                                                                                                                                                                                                                                                                                                                                                                                                                                                                                                                                                                                                                                                                                                                                                                                                                                                                                                                                                                                                                                                                                                                                                                                                                                                                                                                                                                                                                                                                                                                                               |                                                          |         |                                                          |                                                          | 4 |
|                                           |  | W         | 16:00:00 |        | 8888                                              | 00:00:00 01:00:00 02:00:00 03:00:00 04:00:00 05:00:00 06:00:00 07:00:00 07:00:00 07:00:00 07:00:00 07:00:00 07:00:00 07:00:00 07:00:00 07:00:00 07:00:00 07:00:00 07:00:00 07:00:00 07:00:00 07:00:00 07:00:00 07:00:00 07:00:00 07:00:00 07:00:00 07:00:00 07:00:00 07:00:00 07:00:00 07:00:00 07:00:00 07:00:00 07:00:00 07:00:00 07:00:00 07:00:00 07:00:00 07:00:00 07:00:00 07:00:00 07:00:00 07:00:00 07:00:00 07:00:00 07:00:00 07:00:00 07:00:00 07:00:00 07:00:00 07:00:00 07:00:00 07:00:00 07:00:00 07:00:00 07:00:00 07:00:00 07:00:00 07:00:00 07:00:00 07:00:00 07:00:00 07:00:00 07:00:00 07:00:00 07:00:00 07:00:00 07:00:00 07:00:00 07:00:00 07:00:00 07:00:00 07:00:00 07:00:00 07:00:00 07:00:00 07:00:00 07:00:00 07:00:00 07:00:00 07:00:00 07:00:00 07:00:00 07:00:00 07:00:00 07:00:00 07:00:00 07:00:00 07:00:00 07:00:00 07:00:00 07:00:00 07:00:00 07:00:00 07:00:00 07:00:00 07:00:00 07:00:00 07:00:00 07:00:00 07:00:00 07:00:00 07:00:00 07:00:00 07:00:00 07:00:00 07:00:00 07:00:00 07:00:00 07:00:00 07:00:00 07:00:00 07:00:00 07:00:00 07:00:00 07:00:00 07:00:00 07:00:00 07:00:00 07:00:00 07:00:00 07:00:00 07:00:00 07:00:00 07:00:00 07:00:00 07:00:00 07:00:00 07:00:00 07:00:00 07:00:00 07:00:00 07:00:00 07:00:00 07:00:00 07:00:00 07:00:00 07:00:00 07:00:00 07:00:00 07:00:00 07:00:00 07:00:00 07:00:00 07:00:00 07:00:00 07:00:00 07:00:00 07:00:00 07:00:00 07:00:00 07:00:00 07:00:00 07:00:00 07:00:00 07:00:00 07:00:00 07:00:00 07:00:00 07:00:00 07:00:00 07:00:00 07:00:00 07:00:00 07:00:00 07:00:00 07:00:00 07:00:00 07:00:00 07:00:00 07:00:00 07:00:00 07:00:00 07:00:00 07:00:00 07:00:00 07:00:00 07:00:00 07:00:00 07:00:00 07:00:00 07:00:00 07:00:00 07:00:00 07:00:00 07:00:00 07:00:00 07:00:00 07:00:00 07:00:00 07:00:00 07:00:00 07:00:00 07:00:00 07:00:00 07:00:00 07:00:00 07:00:00 07:00:00 07:00:00 07:00:00 07:00:00 07:00:00 07:00:00 07:00:00 07:00:00 07:00:00 07:00:00 07:00:00 07:00:00 07:00:00 07:00:00 07:00:00 07:00:00 07:00:00 07:00:00 07:00:00 07:00:00 07:00:00 07:00:00 07:00:00 07:00:00 07:00:00 07:00:00 07:00:00 07:00:00 07: |                                                          |         |                                                          | 88888                                                    |   |
|                                           |  | W         | 17:00:00 |        | 00:00:00<br>01:00:00<br>02:00:00                  | 03:00:00<br>04:00:00<br>05:00:00<br>06:00:00                                                                                                                                                                                                                                                                                                                                                                                                                                                                                                                                                                                                                                                                                                                                                                                                                                                                                                                                                                                                                                                                                                                                                                                                                                                                                                                                                                                                                                                                                                                                                                                                                                                                                                                                                                                                                                                                                                                                                                                                                                                                                   | 27:20:00<br>28:00:00<br>39:00:00<br>10:00:00<br>12:00:00 | 8 8 8 8 | 13:00:00<br>14:00:00<br>15:00:00<br>16:00:00<br>17:00:00 | 19:00:00<br>20:00:00<br>21:00:00<br>22:00:00<br>23:00:00 |   |
|                                           |  | W         | 18:00:00 |        | 8 2 8 8                                           | 00<br>00<br>00<br>00<br>00<br>00<br>00<br>00<br>00<br>00<br>00<br>00<br>00                                                                                                                                                                                                                                                                                                                                                                                                                                                                                                                                                                                                                                                                                                                                                                                                                                                                                                                                                                                                                                                                                                                                                                                                                                                                                                                                                                                                                                                                                                                                                                                                                                                                                                                                                                                                                                                                                                                                                                                                                                                     |                                                          |         |                                                          | 5 2 2 2 8                                                | ì |
|                                           |  | W         | 19:00:00 |        |                                                   | [                                                                                                                                                                                                                                                                                                                                                                                                                                                                                                                                                                                                                                                                                                                                                                                                                                                                                                                                                                                                                                                                                                                                                                                                                                                                                                                                                                                                                                                                                                                                                                                                                                                                                                                                                                                                                                                                                                                                                                                                                                                                                                                              |                                                          |         |                                                          |                                                          |   |
|                                           |  | W         | 20:00:00 |        |                                                   |                                                                                                                                                                                                                                                                                                                                                                                                                                                                                                                                                                                                                                                                                                                                                                                                                                                                                                                                                                                                                                                                                                                                                                                                                                                                                                                                                                                                                                                                                                                                                                                                                                                                                                                                                                                                                                                                                                                                                                                                                                                                                                                                | — Volu                                                   | ıme     |                                                          |                                                          |   |
|                                           |  | W         | 21:00:00 | 2674   | 26.74                                             | 71.22                                                                                                                                                                                                                                                                                                                                                                                                                                                                                                                                                                                                                                                                                                                                                                                                                                                                                                                                                                                                                                                                                                                                                                                                                                                                                                                                                                                                                                                                                                                                                                                                                                                                                                                                                                                                                                                                                                                                                                                                                                                                                                                          |                                                          |         |                                                          |                                                          |   |
|                                           |  | W         | 22:00:00 | 2509   | 25.09                                             | 71.75                                                                                                                                                                                                                                                                                                                                                                                                                                                                                                                                                                                                                                                                                                                                                                                                                                                                                                                                                                                                                                                                                                                                                                                                                                                                                                                                                                                                                                                                                                                                                                                                                                                                                                                                                                                                                                                                                                                                                                                                                                                                                                                          |                                                          |         |                                                          |                                                          |   |
|                                           |  | W         | 23:00:00 | 2420   | 24.2                                              | 71.81                                                                                                                                                                                                                                                                                                                                                                                                                                                                                                                                                                                                                                                                                                                                                                                                                                                                                                                                                                                                                                                                                                                                                                                                                                                                                                                                                                                                                                                                                                                                                                                                                                                                                                                                                                                                                                                                                                                                                                                                                                                                                                                          |                                                          |         |                                                          |                                                          |   |