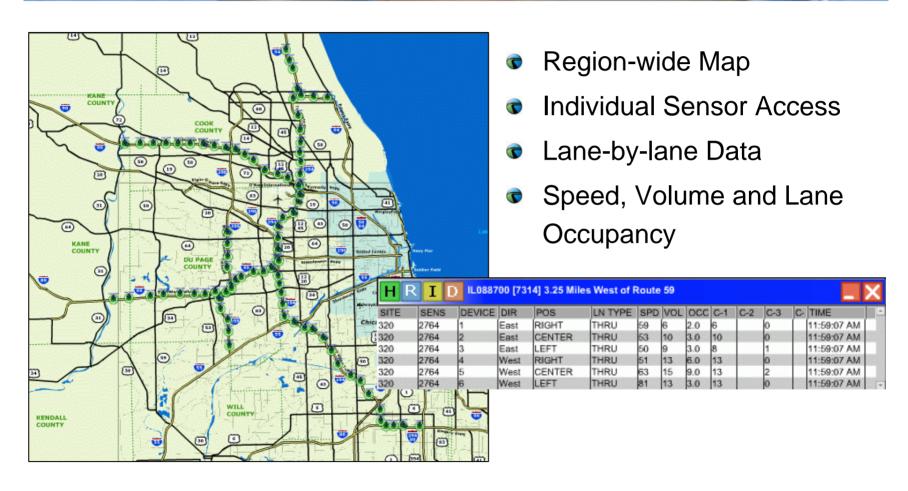

# Type of Data Available

- Raw Data
- Historical Data
- Incidents & Events
- Reports
- Sensor Information

## **Data From Archive**

|                                           |  | Direction | n Time   | Volume | Volume                                            | Speed                                                                                                                                                                                                                                                                                                                                                                                                                                                                                                                                                                                                                                                                                                                                                                                                                                                                                                                                                                                                                                                                                                                                                                                                                                                                                                                                                                                                                                                                                                                                                                                                                                                                                                                                                                                                                                                                                                                                                                                                                                                                                                                          |                                                          |         |                                                          |                                                          |   |
|-------------------------------------------|--|-----------|----------|--------|---------------------------------------------------|--------------------------------------------------------------------------------------------------------------------------------------------------------------------------------------------------------------------------------------------------------------------------------------------------------------------------------------------------------------------------------------------------------------------------------------------------------------------------------------------------------------------------------------------------------------------------------------------------------------------------------------------------------------------------------------------------------------------------------------------------------------------------------------------------------------------------------------------------------------------------------------------------------------------------------------------------------------------------------------------------------------------------------------------------------------------------------------------------------------------------------------------------------------------------------------------------------------------------------------------------------------------------------------------------------------------------------------------------------------------------------------------------------------------------------------------------------------------------------------------------------------------------------------------------------------------------------------------------------------------------------------------------------------------------------------------------------------------------------------------------------------------------------------------------------------------------------------------------------------------------------------------------------------------------------------------------------------------------------------------------------------------------------------------------------------------------------------------------------------------------------|----------------------------------------------------------|---------|----------------------------------------------------------|----------------------------------------------------------|---|
| 7299                                      |  | W         | 00:00:00 | 1364   | 13.64                                             | 70.17                                                                                                                                                                                                                                                                                                                                                                                                                                                                                                                                                                                                                                                                                                                                                                                                                                                                                                                                                                                                                                                                                                                                                                                                                                                                                                                                                                                                                                                                                                                                                                                                                                                                                                                                                                                                                                                                                                                                                                                                                                                                                                                          |                                                          |         |                                                          |                                                          |   |
| 0.8 Mile West of Lincoln Ave (Route 53) W |  | 01:00:00  | 960      | 9.6    | 70.41                                             |                                                                                                                                                                                                                                                                                                                                                                                                                                                                                                                                                                                                                                                                                                                                                                                                                                                                                                                                                                                                                                                                                                                                                                                                                                                                                                                                                                                                                                                                                                                                                                                                                                                                                                                                                                                                                                                                                                                                                                                                                                                                                                                                |                                                          |         |                                                          |                                                          |   |
| SAT                                       |  | W         | 02:00:00 | 618    | 6.18                                              | 70.73                                                                                                                                                                                                                                                                                                                                                                                                                                                                                                                                                                                                                                                                                                                                                                                                                                                                                                                                                                                                                                                                                                                                                                                                                                                                                                                                                                                                                                                                                                                                                                                                                                                                                                                                                                                                                                                                                                                                                                                                                                                                                                                          |                                                          |         |                                                          |                                                          |   |
| 4/23/2005                                 |  | W         | 03:00:00 | 473    | 4 73                                              | 72 58                                                                                                                                                                                                                                                                                                                                                                                                                                                                                                                                                                                                                                                                                                                                                                                                                                                                                                                                                                                                                                                                                                                                                                                                                                                                                                                                                                                                                                                                                                                                                                                                                                                                                                                                                                                                                                                                                                                                                                                                                                                                                                                          |                                                          |         |                                                          |                                                          |   |
| 60                                        |  | W         | 04:00:00 |        |                                                   | I-88 westbound .8 mi W/Rt 53 Apr 23                                                                                                                                                                                                                                                                                                                                                                                                                                                                                                                                                                                                                                                                                                                                                                                                                                                                                                                                                                                                                                                                                                                                                                                                                                                                                                                                                                                                                                                                                                                                                                                                                                                                                                                                                                                                                                                                                                                                                                                                                                                                                            |                                                          |         |                                                          |                                                          |   |
| 3                                         |  | W         | 05:00:00 | 5000   | 5000                                              |                                                                                                                                                                                                                                                                                                                                                                                                                                                                                                                                                                                                                                                                                                                                                                                                                                                                                                                                                                                                                                                                                                                                                                                                                                                                                                                                                                                                                                                                                                                                                                                                                                                                                                                                                                                                                                                                                                                                                                                                                                                                                                                                |                                                          |         |                                                          |                                                          | _ |
|                                           |  | W         | 06:00:00 |        | 4500                                              |                                                                                                                                                                                                                                                                                                                                                                                                                                                                                                                                                                                                                                                                                                                                                                                                                                                                                                                                                                                                                                                                                                                                                                                                                                                                                                                                                                                                                                                                                                                                                                                                                                                                                                                                                                                                                                                                                                                                                                                                                                                                                                                                |                                                          |         |                                                          |                                                          |   |
|                                           |  | W         | 07:00:00 | 4000   |                                                   |                                                                                                                                                                                                                                                                                                                                                                                                                                                                                                                                                                                                                                                                                                                                                                                                                                                                                                                                                                                                                                                                                                                                                                                                                                                                                                                                                                                                                                                                                                                                                                                                                                                                                                                                                                                                                                                                                                                                                                                                                                                                                                                                |                                                          |         |                                                          |                                                          |   |
|                                           |  | W         | 08:00:00 | 3500   |                                                   |                                                                                                                                                                                                                                                                                                                                                                                                                                                                                                                                                                                                                                                                                                                                                                                                                                                                                                                                                                                                                                                                                                                                                                                                                                                                                                                                                                                                                                                                                                                                                                                                                                                                                                                                                                                                                                                                                                                                                                                                                                                                                                                                |                                                          |         |                                                          |                                                          |   |
|                                           |  | W         | 09:00:00 | 3000   |                                                   |                                                                                                                                                                                                                                                                                                                                                                                                                                                                                                                                                                                                                                                                                                                                                                                                                                                                                                                                                                                                                                                                                                                                                                                                                                                                                                                                                                                                                                                                                                                                                                                                                                                                                                                                                                                                                                                                                                                                                                                                                                                                                                                                |                                                          |         |                                                          |                                                          |   |
|                                           |  | W         | 10:00:00 | 2500   |                                                   |                                                                                                                                                                                                                                                                                                                                                                                                                                                                                                                                                                                                                                                                                                                                                                                                                                                                                                                                                                                                                                                                                                                                                                                                                                                                                                                                                                                                                                                                                                                                                                                                                                                                                                                                                                                                                                                                                                                                                                                                                                                                                                                                |                                                          |         |                                                          |                                                          |   |
|                                           |  | W         | 11:00:00 |        |                                                   |                                                                                                                                                                                                                                                                                                                                                                                                                                                                                                                                                                                                                                                                                                                                                                                                                                                                                                                                                                                                                                                                                                                                                                                                                                                                                                                                                                                                                                                                                                                                                                                                                                                                                                                                                                                                                                                                                                                                                                                                                                                                                                                                |                                                          |         |                                                          |                                                          |   |
|                                           |  | W         | 12:00:00 | 1500   |                                                   |                                                                                                                                                                                                                                                                                                                                                                                                                                                                                                                                                                                                                                                                                                                                                                                                                                                                                                                                                                                                                                                                                                                                                                                                                                                                                                                                                                                                                                                                                                                                                                                                                                                                                                                                                                                                                                                                                                                                                                                                                                                                                                                                |                                                          |         |                                                          |                                                          |   |
|                                           |  | W         | 13:00:00 | 1000   |                                                   |                                                                                                                                                                                                                                                                                                                                                                                                                                                                                                                                                                                                                                                                                                                                                                                                                                                                                                                                                                                                                                                                                                                                                                                                                                                                                                                                                                                                                                                                                                                                                                                                                                                                                                                                                                                                                                                                                                                                                                                                                                                                                                                                |                                                          |         |                                                          | -                                                        |   |
|                                           |  | W         | 14:00:00 |        |                                                   |                                                                                                                                                                                                                                                                                                                                                                                                                                                                                                                                                                                                                                                                                                                                                                                                                                                                                                                                                                                                                                                                                                                                                                                                                                                                                                                                                                                                                                                                                                                                                                                                                                                                                                                                                                                                                                                                                                                                                                                                                                                                                                                                |                                                          |         |                                                          |                                                          |   |
|                                           |  | W         | 15:00:00 |        | · <del>                                    </del> | <del>                                     </del>                                                                                                                                                                                                                                                                                                                                                                                                                                                                                                                                                                                                                                                                                                                                                                                                                                                                                                                                                                                                                                                                                                                                                                                                                                                                                                                                                                                                                                                                                                                                                                                                                                                                                                                                                                                                                                                                                                                                                                                                                                                                               |                                                          |         |                                                          |                                                          | 4 |
|                                           |  | W         | 16:00:00 |        | 8888                                              | 00:00:00 01:00:00 02:00:00 03:00:00 04:00:00 05:00:00 06:00:00 07:00:00 07:00:00 07:00:00 07:00:00 07:00:00 07:00:00 07:00:00 07:00:00 07:00:00 07:00:00 07:00:00 07:00:00 07:00:00 07:00:00 07:00:00 07:00:00 07:00:00 07:00:00 07:00:00 07:00:00 07:00:00 07:00:00 07:00:00 07:00:00 07:00:00 07:00:00 07:00:00 07:00:00 07:00:00 07:00:00 07:00:00 07:00:00 07:00:00 07:00:00 07:00:00 07:00:00 07:00:00 07:00:00 07:00:00 07:00:00 07:00:00 07:00:00 07:00:00 07:00:00 07:00:00 07:00:00 07:00:00 07:00:00 07:00:00 07:00:00 07:00:00 07:00:00 07:00:00 07:00:00 07:00:00 07:00:00 07:00:00 07:00:00 07:00:00 07:00:00 07:00:00 07:00:00 07:00:00 07:00:00 07:00:00 07:00:00 07:00:00 07:00:00 07:00:00 07:00:00 07:00:00 07:00:00 07:00:00 07:00:00 07:00:00 07:00:00 07:00:00 07:00:00 07:00:00 07:00:00 07:00:00 07:00:00 07:00:00 07:00:00 07:00:00 07:00:00 07:00:00 07:00:00 07:00:00 07:00:00 07:00:00 07:00:00 07:00:00 07:00:00 07:00:00 07:00:00 07:00:00 07:00:00 07:00:00 07:00:00 07:00:00 07:00:00 07:00:00 07:00:00 07:00:00 07:00:00 07:00:00 07:00:00 07:00:00 07:00:00 07:00:00 07:00:00 07:00:00 07:00:00 07:00:00 07:00:00 07:00:00 07:00:00 07:00:00 07:00:00 07:00:00 07:00:00 07:00:00 07:00:00 07:00:00 07:00:00 07:00:00 07:00:00 07:00:00 07:00:00 07:00:00 07:00:00 07:00:00 07:00:00 07:00:00 07:00:00 07:00:00 07:00:00 07:00:00 07:00:00 07:00:00 07:00:00 07:00:00 07:00:00 07:00:00 07:00:00 07:00:00 07:00:00 07:00:00 07:00:00 07:00:00 07:00:00 07:00:00 07:00:00 07:00:00 07:00:00 07:00:00 07:00:00 07:00:00 07:00:00 07:00:00 07:00:00 07:00:00 07:00:00 07:00:00 07:00:00 07:00:00 07:00:00 07:00:00 07:00:00 07:00:00 07:00:00 07:00:00 07:00:00 07:00:00 07:00:00 07:00:00 07:00:00 07:00:00 07:00:00 07:00:00 07:00:00 07:00:00 07:00:00 07:00:00 07:00:00 07:00:00 07:00:00 07:00:00 07:00:00 07:00:00 07:00:00 07:00:00 07:00:00 07:00:00 07:00:00 07:00:00 07:00:00 07:00:00 07:00:00 07:00:00 07:00:00 07:00:00 07:00:00 07:00:00 07:00:00 07:00:00 07:00:00 07:00:00 07:00:00 07:00:00 07:00:00 07:00:00 07:00:00 07:00:00 07:00:00 07:00:00 07:00:00 07:00:00 07:00:00 07: |                                                          |         |                                                          | 88888                                                    |   |
|                                           |  | W         | 17:00:00 |        | 00:00:00<br>01:00:00<br>02:00:00                  | 03:00:00<br>04:00:00<br>05:00:00<br>06:00:00                                                                                                                                                                                                                                                                                                                                                                                                                                                                                                                                                                                                                                                                                                                                                                                                                                                                                                                                                                                                                                                                                                                                                                                                                                                                                                                                                                                                                                                                                                                                                                                                                                                                                                                                                                                                                                                                                                                                                                                                                                                                                   | 27:20:00<br>28:00:00<br>39:00:00<br>10:00:00<br>12:00:00 | 8 8 8 8 | 13:00:00<br>14:00:00<br>15:00:00<br>16:00:00<br>17:00:00 | 19:00:00<br>20:00:00<br>21:00:00<br>22:00:00<br>23:00:00 |   |
|                                           |  | W         | 18:00:00 |        | 8 2 8 8                                           | 00<br>00<br>00<br>00<br>00<br>00<br>00<br>00<br>00<br>00<br>00<br>00<br>00                                                                                                                                                                                                                                                                                                                                                                                                                                                                                                                                                                                                                                                                                                                                                                                                                                                                                                                                                                                                                                                                                                                                                                                                                                                                                                                                                                                                                                                                                                                                                                                                                                                                                                                                                                                                                                                                                                                                                                                                                                                     |                                                          |         |                                                          | 5 2 2 2 8                                                | ì |
|                                           |  | W         | 19:00:00 |        |                                                   | [                                                                                                                                                                                                                                                                                                                                                                                                                                                                                                                                                                                                                                                                                                                                                                                                                                                                                                                                                                                                                                                                                                                                                                                                                                                                                                                                                                                                                                                                                                                                                                                                                                                                                                                                                                                                                                                                                                                                                                                                                                                                                                                              |                                                          |         |                                                          |                                                          |   |
|                                           |  | W         | 20:00:00 |        |                                                   |                                                                                                                                                                                                                                                                                                                                                                                                                                                                                                                                                                                                                                                                                                                                                                                                                                                                                                                                                                                                                                                                                                                                                                                                                                                                                                                                                                                                                                                                                                                                                                                                                                                                                                                                                                                                                                                                                                                                                                                                                                                                                                                                | — Volu                                                   | ıme     |                                                          |                                                          |   |
|                                           |  | W         | 21:00:00 | 2674   | 26.74                                             | 71.22                                                                                                                                                                                                                                                                                                                                                                                                                                                                                                                                                                                                                                                                                                                                                                                                                                                                                                                                                                                                                                                                                                                                                                                                                                                                                                                                                                                                                                                                                                                                                                                                                                                                                                                                                                                                                                                                                                                                                                                                                                                                                                                          |                                                          |         |                                                          |                                                          |   |
|                                           |  | W         | 22:00:00 | 2509   | 25.09                                             | 71.75                                                                                                                                                                                                                                                                                                                                                                                                                                                                                                                                                                                                                                                                                                                                                                                                                                                                                                                                                                                                                                                                                                                                                                                                                                                                                                                                                                                                                                                                                                                                                                                                                                                                                                                                                                                                                                                                                                                                                                                                                                                                                                                          |                                                          |         |                                                          |                                                          |   |
|                                           |  | W         | 23:00:00 | 2420   | 24.2                                              | 71.81                                                                                                                                                                                                                                                                                                                                                                                                                                                                                                                                                                                                                                                                                                                                                                                                                                                                                                                                                                                                                                                                                                                                                                                                                                                                                                                                                                                                                                                                                                                                                                                                                                                                                                                                                                                                                                                                                                                                                                                                                                                                                                                          |                                                          |         |                                                          |                                                          |   |