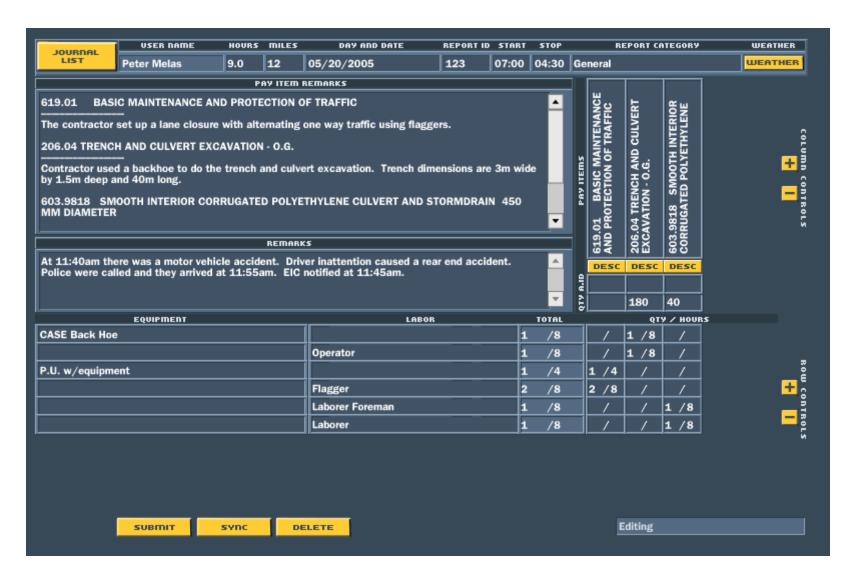

# Field Automated Communication System

FACS Screenshots

**SHARECHIVE** 

**DAILY WORK REPORT** 

PLAN SHEET MARK-UP

## Item Quantity Report for Date Range: 08/24/2005 to 08/26/2005

| Pay Item Data   |                                             |               |                 |            |           |              |                    |
|-----------------|---------------------------------------------|---------------|-----------------|------------|-----------|--------------|--------------------|
| Item #          | Description                                 | Qty For Range | Qty To End Date | Est. Qty   | Qty Units | \$/Qty       | \$ Total For Range |
| 202.120001 ES-2 | REMOVING EXISTING SUPERSTRUCTURES           | 0.00 %        | 40.00%          | 1.00       | LS        | 2,100,000.00 | 0.000              |
| 555.09          | CONCRETE FOR STRUCTURES, CLASS HP           | 0.00          | 1,154.82        | 1,975.00   | СМ        | 500.00       | 0.000              |
| 556.03          | STUD SHEAR CONNECTORS FOR BRIDGES           | 3,681.00      | 3,681.00        | 109,054.00 | EACH      | 1.90         | 6,993.900          |
| 564.0503        | STRUCTURAL STEEL, TYPE 3                    | 0.00 %        | 65.99%          | 1.00       | LS        | 6,700,000.00 | 0.000              |
| 564.0505        | STRUCTURAL STEEL, TYPE 5                    | 0.00 %        | 39.00%          | 1.00       | LS        | 2,300,000.00 | 0.000              |
| 16572.030001    | SHOP APPLIED STRUCTURAL STEEL PAINT SYSTEM  | 0.00          | 10,432.17       | 33,440.00  | SQM       | 40.00        | 0.000              |
| 619.01          | BASIC MAINTENANCE AND PROTECTION OF TRAFFIC | 0.00 %        | 38.83%          | 1.00       | LS        | 300,000.00   | 0.000              |
| 04619.9002      | GOOD SAMARITAN VEHICLE                      | 5.00          | 106.00          | 1,000.00   | DAY       | 500.00       | 2,500.000          |
| 04619.9010      | TOW TRUCK SERVICE                           | 1.00          | 43.00           | 117.00     | EACH      | 150.00       | 150.000            |

| Total \$ amount for the period between 08/24/2005 and 08/26/2005 | \$9,643.900 |
|------------------------------------------------------------------|-------------|
|------------------------------------------------------------------|-------------|