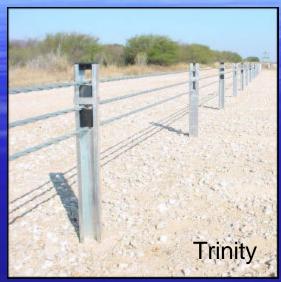

# Cable Median Barriers in Texas











### **Guidance**

- Median Barrier
- Deflection Distance > 8 ft
- 6:1 Slope
- Both systems bid on construction projects (Exceptions must be approved by DES)
- Standard Details & Specifications available from DES-RDS



### **Concrete Median Barriers**







### Portable CTB X-Bolt Connection



Top view showing Joint Connection Type X





### **Cable Barriers**











### Trinity Cass – IH 10





### Trinity – IH 45







### Brifen - IH 635









# Brifen & Trinity Interstate







# Brifen & Trinity Interstate







### Safety Bond \$\$\$

- \$156.67 million Cable Median Barrier
  - ~ 94 Projects
  - ~ 738 miles
- \$30.4 million Both CTB &
   Cable Barrier
  - ~ 85 miles



#### **Prices**

- Trinity & Brifen
  - \$12/LF
  - \$4500 / end treatment

- Trinity, Brifen, SAFERoads & Gibralter
  - \$9/LF
  - \$2400 / end treatment



### **Emergency Crossovers**

- The local emergency services and law enforcement complained at first, but now we are getting positive feedback from them after they see how effective this system is in eliminating the crossover accidents.
- Utilizing the overpass locations to switch sides with the wire fence.
-