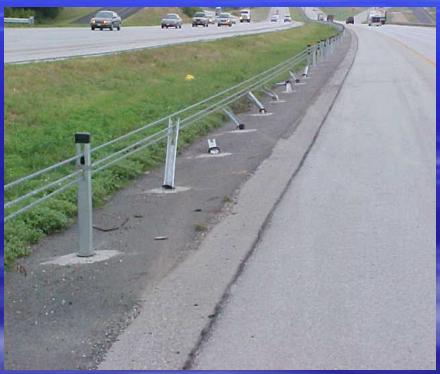

# Cable Median Barriers in Texas











### **Guidance**

- Median Barrier
- Deflection Distance > 8 ft
- 6:1 Slope
- Both systems bid on construction projects (Exceptions must be approved by DES)
- Standard Details & Specifications available from DES-RDS



### **Concrete Median Barriers**







### Portable CTB X-Bolt Connection



Top view showing Joint Connection Type X





### **Cable Barriers**











### Trinity Cass – IH 10





### Trinity – IH 45







### Brifen - IH 635









# Brifen & Trinity Interstate







# Brifen & Trinity Interstate







### Safety Bond \$\$\$

- \$156.67 million Cable Median Barrier
  - ~ 94 Projects
  - ~ 738 miles
- \$30.4 million Both CTB &
   Cable Barrier
  - ~ 85 miles



#### **Prices**

- Trinity & Brifen
  - \$12/LF
  - \$4500 / end treatment

- Trinity, Brifen, SAFERoads & Gibralter
  - \$9/LF
  - \$2400 / end treatment



### **Emergency Crossovers**

- The local emergency services and law enforcement complained at first, but now we are getting positive feedback from them after they see how effective this system is in eliminating the crossover accidents.
- Utilizing the overpass locations to switch sides with the wire fence.
- Serves as a location where emergency vehicles can change direction since there is sufficient room between the columns and the wir