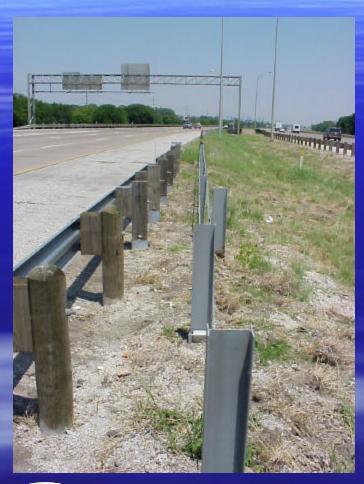

# Cable Median Barriers in Texas











### **Guidance**

- Median Barrier
- Deflection Distance > 8 ft
- 6:1 Slope
- Both systems bid on construction projects (Exceptions must be approved by DES)
- Standard Details & Specifications available from DES-RDS



### **Concrete Median Barriers**







### Portable CTB X-Bolt Connection



Top view showing Joint Connection Type X





### **Cable Barriers**











### Trinity Cass – IH 10





### Trinity – IH 45







### Brifen - IH 635









# Brifen & Trinity Interstate







# Brifen & Trinity Interstate







### Safety Bond \$\$\$

- \$156.67 million Cable Median Barrier
  - ~ 94 Projects
  - ~ 738 miles
- \$30.4 million Both CTB &
   Cable Barrier
  - ~ 85 miles



#### **Prices**

- Trinity & Brifen
  - \$12/LF
  - \$4500 / end treatment

- Trinity, Brifen, SAFERoads & Gibralter
  - \$9/LF
  - \$2400 / end treatment



### **Emergency Crossovers**

- The local emergency services and law enforcement complained at first, but now we are getting positive feedback from them after they see how effective this system is in eliminating the crossover accidents.
- Utilizing the overpass locations to switch sides with the wire fence.
- Serves as a location where emergency vehicles can change dire