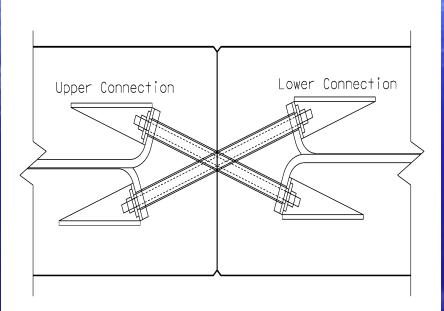

# Cable Median Barriers in Texas











### **Guidance**

- Median Barrier
- Deflection Distance > 8 ft
- 6:1 Slope
- Both systems bid on construction projects (Exceptions must be approved by DES)
- Standard Details & Specifications available from DES-RDS



### **Concrete Median Barriers**







### Portable CTB X-Bolt Connection



Top view showing Joint Connection Type X





### **Cable Barriers**











### Trinity Cass – IH 10





### Trinity – IH 45







### Brifen - IH 635









# Brifen & Trinity Interstate







# Brifen & Trinity Interstate







### Safety Bond \$\$\$

- \$156.67 million Cable Median Barrier
  - ~ 94 Projects
  - ~ 738 miles
- \$30.4 million Both CTB &
   Cable Barrier
  - ~ 85 miles



#### **Prices**

- Trinity & Brifen
  - \$12/LF
  - \$4500 / end treatment

- Trinity, Brifen, SAFERoads & Gibralter
  - \$9/LF
  - \$2400 / end treatment



### **Emergency Crossovers**

- The local emergency services and law enforcement complained at first, but now we are getting positive feedback from them after they see how effective this system is in eliminating the crossover accidents.
-