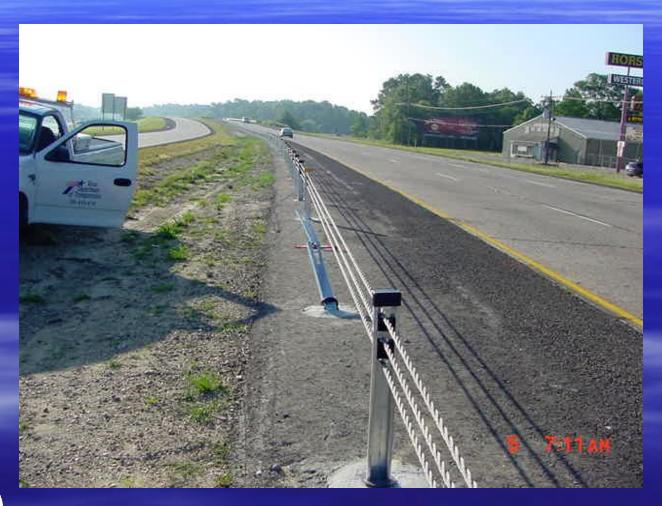

# Cable Median Barriers in Texas











### **Guidance**

- Median Barrier
- Deflection Distance > 8 ft
- 6:1 Slope
- Both systems bid on construction projects (Exceptions must be approved by DES)
- Standard Details & Specifications available from DES-RDS



### **Concrete Median Barriers**







### Portable CTB X-Bolt Connection



Top view showing Joint Connection Type X





### **Cable Barriers**











### Trinity Cass – IH 10





### Trinity – IH 45







### Brifen - IH 635









# Brifen & Trinity Interstate







# Brifen & Trinity Interstate







### Safety Bond \$\$\$

- \$156.67 million Cable Median Barrier
  - ~ 94 Projects
  - ~ 738 miles
- \$30.4 million Both CTB &
   Cable Barrier
  - ~ 85 miles



#### **Prices**

- Trinity & Brifen
  - \$12/LF
  - \$4500 / end treatment

- Trinity, Brifen, SAFERoads & Gibralter
  - \$9/LF
  - \$2400 / end treatment



### **Emergency Crossovers**

- The local emergency services and law enforcement complained at first, but now we are getting positive feedback from them after they see how effective this system is in eliminating the crossover accidents.
- Utilizing the overpass locations to switch sides with the wire fence.
- Serves as a location where emergency