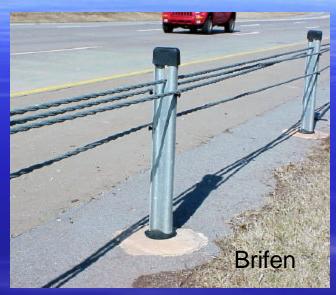

# Cable Median Barriers in Texas











### **Guidance**

- Median Barrier
- Deflection Distance > 8 ft
- 6:1 Slope
- Both systems bid on construction projects (Exceptions must be approved by DES)
- Standard Details & Specifications available from DES-RDS



### **Concrete Median Barriers**







### Portable CTB X-Bolt Connection



Top view showing Joint Connection Type X





### **Cable Barriers**











### Trinity Cass – IH 10





### Trinity – IH 45







### Brifen - IH 635









# Brifen & Trinity Interstate







# Brifen & Trinity Interstate







### Safety Bond \$\$\$

- \$156.67 million Cable Median Barrier
  - ~ 94 Projects
  - ~ 738 miles
- \$30.4 million Both CTB &
   Cable Barrier
  - ~ 85 miles



#### **Prices**

- Trinity & Brifen
  - \$12/LF
  - \$4500 / end treatment

- Trinity, Brifen, SAFERoads & Gibralter
  - \$9/LF
  - \$2400 / end treatment



### **Emergency Crossovers**

- The local emergency services and law enforcement complained at first, but now we are getting positive feedback from them after they see how effective this system is in eliminating the crossover accidents.
- Utilizing the overpass locations to switch sides with the wire fence.
- Serv