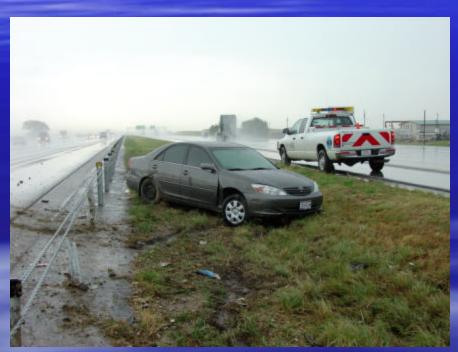

#### **HITS**

- There have been many hits since the cable barrier sections were placed. (The most amusing being a vehicle running from the police. This vehicle hit the barrier five times trying to get away. He didn't!)
- It is taking approximately 40 minutes to repair.
- ~ 10 posts per hit