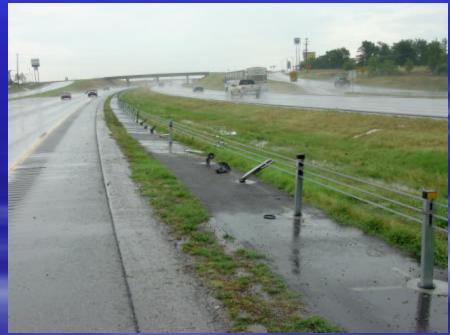

#### **HITS**

- There have been many hits since the cable barrier sections were placed. (The most amusing being a vehicle running from the police. This vehicle hit the barrier five times trying to get away. He didn't!)
- It is taking approximately 40 minutes to repair.
- ~ 10 posts per hit