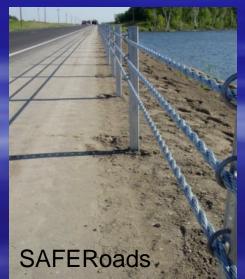

### **Cable Barriers**

#### **Prices**

- Trinity & Brifen
  - \$12/LF
  - \$4500 / end treatment

- Trinity, Brifen, SAFERoads & Gibralter
  - \$9/LF
  - \$2400 / end treatment