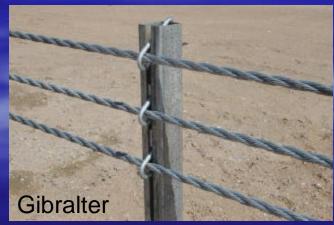

# Cable Median Barriers in Texas











### **Guidance**

- Median Barrier
- Deflection Distance > 8 ft
- 6:1 Slope
- Both systems bid on construction projects (Exceptions must be approved by DES)
- Standard Details & Specifications available from DES-RDS



### **Concrete Median Barriers**







### Portable CTB X-Bolt Connection



Top view showing Joint Connection Type X





### **Cable Barriers**











### Trinity Cass – IH 10





### Trinity – IH 45







### Brifen - IH 635









# Brifen & Trinity Interstate







# Brifen & Trinity Interstate







### Safety Bond \$\$\$

- \$156.67 million Cable Median Barrier
  - ~ 94 Projects
  - ~ 738 miles
- \$30.4 million Both CTB &
   Cable Barrier
  - ~ 85 miles



#### **Prices**

- Trinity & Brifen
  - \$12/LF
  - \$4500 / end treatment

- Trinity, Brifen, SAFERoads & Gibralter
  - \$9/LF
  - \$2400 / end treatment



### **Emergency Crossovers**

- The local emergency services and law enforcement complained at first, but now we are getting positive feedback from them after they see how effective this system is in eliminating the crossover accidents.
- Utilizing the overpass locations to switch sides with the wire fence.
- Serves