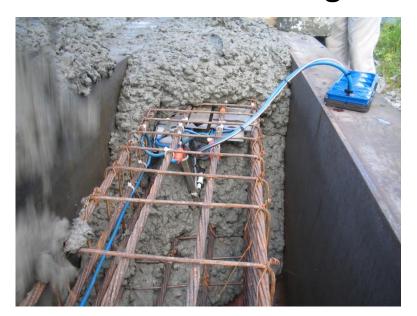

## SmartPile® EDC Engineered Installation Process - Casting

The **SmartPile**® EDC System is **not a simple pile capacity testing technology**, but instead a Foundation Structural Surety System ...

EDC is an **advanced production tool** that provides for **consistent and efficient** full dynamic foundation testing that enables contractors to realize: