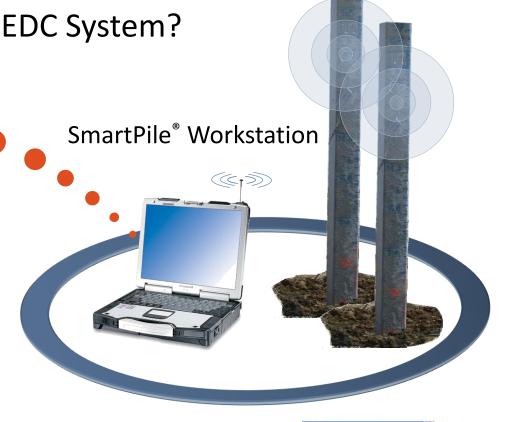

- Electronics/Sensors
  embedded in the pile core at
  both pile ends...
- Wireless communication and data transmission from the pile
- Ruggedized Workstation to collect sensor data in Real Time
- Software to Analyze, Present, and Report
- Data Portal to organize and share results

## Typical SmartPile® EDC System Configuration (2 Gauges)

SmartPile® Engineering Workstation

SmartPile® Universal Installation Bracket makes installation quick and simple