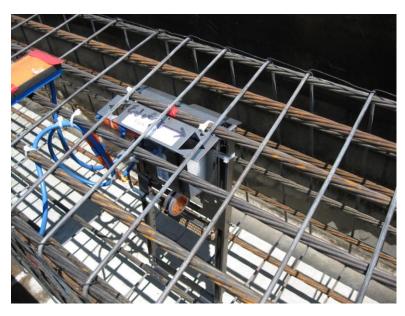

## Typical SmartPile® EDC System Configuration (2 Gauges)

SmartPile® Engineering Workstation

SmartPile® Universal Installation Bracket makes installation quick and simple