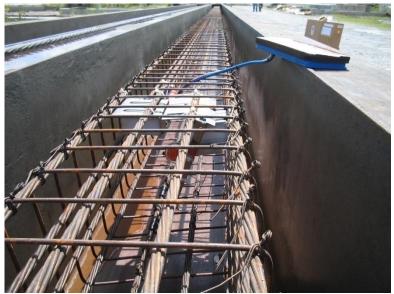

## SmartPile® EDC Engineered Installation Process - Casting

The **SmartPile**® EDC System is **not a simple pile capacity testing technology**, but instead a Foundation Structural Surety System ...

EDC is an **advanced production tool** that provides for **consistent and efficient** full dynamic foundation testing that enables contractors to realize: