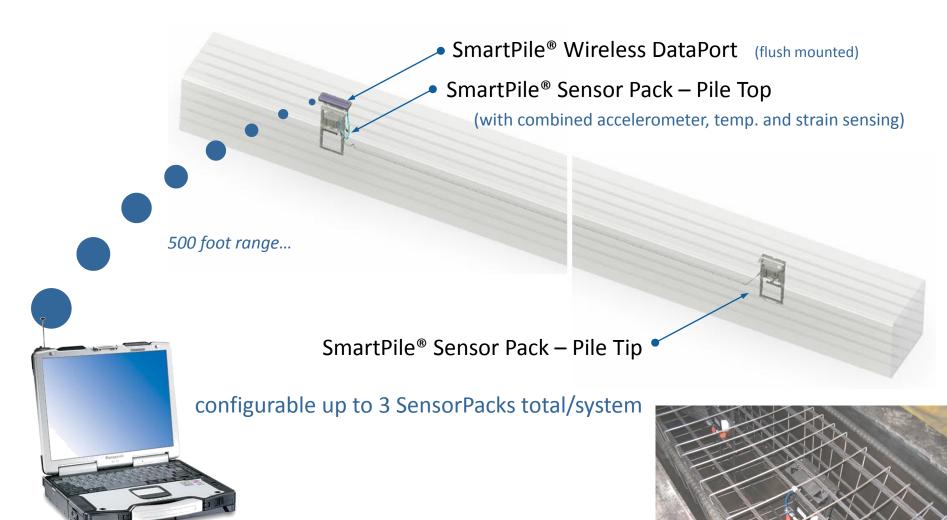

- Electronics/Sensors
  embedded in the pile core at
  both pile ends...
- Wireless communication and data transmission from the pile
- Ruggedized Workstation to collect sensor data in Real Time
- Software to Analyze, Present, and Report
- Data Portal to organize and share results

## Typical SmartPile® EDC System Configuration (2 Gauges)

SmartPile® Engineering Workstation

SmartPile® Universal Installation Bracket makes installation quick and simple