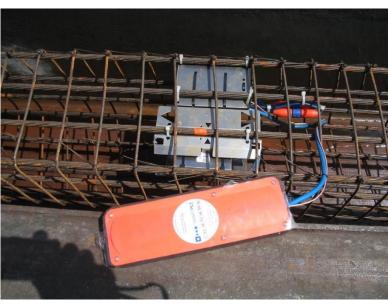

## Typical SmartPile® EDC System Configuration (2 Gauges)

SmartPile® Engineering Workstation

SmartPile® Universal Installation Bracket makes installation quick and simple